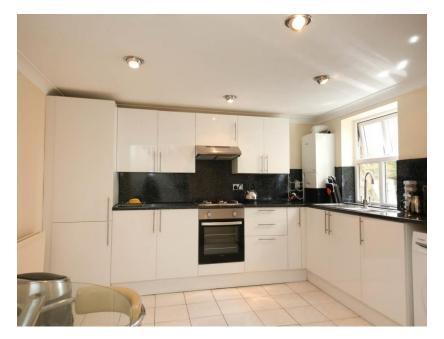

## ACCOMMODATION

Lounge 4.06m (13'4") x 3.77m (12'4")

Kitchen 3.73m (12'3") x 3.50m (11'6")

Bedroom 1 4.16m (13'8") x 3.76m (12'4")

**Shower Room** 8' 0" x 5' 2" (2.45m x 1.58m) Door to:

\*\* Furnished\*\*Located in Swinley one of Wigan's most sought after areas is this beautiful one-bedroom apartment. Close to the town centre, transport links, shops, bars, restaurants and Mesnes Park. The property has been tastefully converted from one of the areas popular period properties and offers generous living accommodation. In brief the property comprises to the ground floor; large kitchen/ diner with fitted modern white gloss units. To the first floor is a large bedroom with fitted wardrobes, large lounge and fully tiled shower room. This property really must be viewed to appreciate the accommodation on offer.