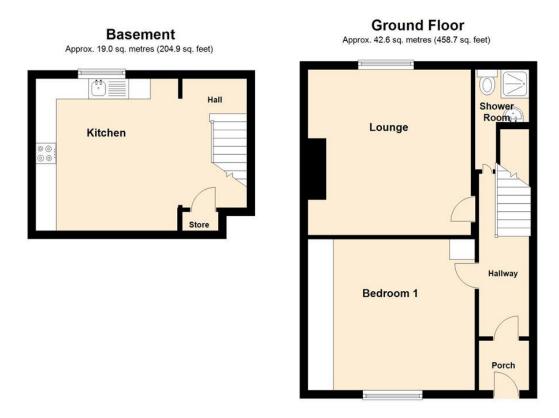

## ACCOMMODATION

Lounge 4.06m (13'4") x 3.77m (12'4")

Kitchen 3.73m (12'3") x 3.50m (11'6")

Bedroom 1 4.16m (13'8") x 3.76m (12'4")

**Shower Room** 8' 0" x 5' 2" (2.45m x 1.58m) Door to:

\*\* Furnished\*\*Located in Swinley one of Wigan's most sought after areas is this beautiful one-bedroom apartment. Close to the town centre, transport links, shops, bars, restaurants and Mesnes Park. The property has been tastefully converted from one of the areas popular period properties and offers generous living accommodation. In brief the property comprises to the ground floor; large kitchen/ diner with fitted modern white gloss units. To the first floor is a large bedroom with fitted wardrobes, large lounge and fully tiled shower room. This property really must be viewed to appreciate the accommodation on offer.

Total area: approx. 61.6 sq. metres (663.5 sq. feet)

01942 238 200

57 - 59 Ormskirk Road Saddle Junction Wigan WN5 9EA

info@breakeyandco.com

www.breakeyandco.com